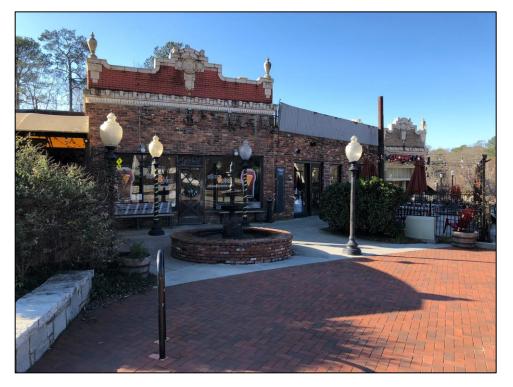

## 5,500 +/- SF Available

THE MEDDIN COMPANY Real Estate Brokerage & Development

- Freestanding restaurant space with two large patio areas
- Approximately 5,500 ± square feet
- Located at the corner of North Decatur Road and Oxford Road, adjacent to the Druid Hills neighborhood, this exciting retail area is across from the main entrance to Emory University, which is home to 12,000 students and over 25,000 University faculty, staff and Emory Healthcare employees
- Emory Village tenants include Double Zero, Wagaya Sushi, Panera Bread
- Surface and street parking