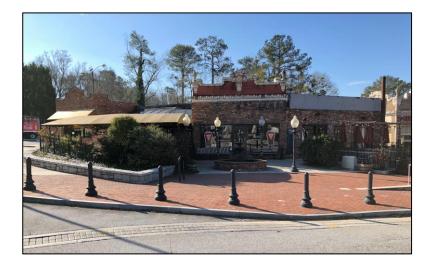

## 5,500 +/- SF Available

THE MEDDIN COMPANY Real Estate Brokerage & Development

- Freestanding restaurant space with two large patio areas
- Approximately 5,500 ± square feet
- Located at the corner of North Decatur Road and Oxford Road, adjacent to the Druid Hills neighborhood, this exciting retail area is across from the main entrance to Emory University, which is home to 12,000 students and over 25,000 University faculty, staff and Emory Healthcare employees
- Emory Village tenants include Double Zero, Wagaya Sushi, Panera Bread
- Surface and street parking